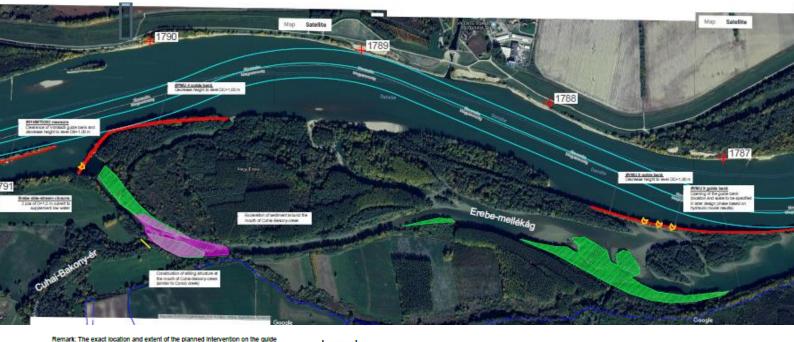

## Factsheet A.2.4: Erebe islands restored HU159, HU230, HU232, HU233, HU234

Location: Szigetköz, Fertö-Hanság National Park, right Danube bank at river km 1787,0 – 1790,1

Responsible Partner: Fertö-Hanság National Park

Background: The Erebe island complex includes 6 islands, 4 of them in category B (according to WILDisland online tool) with high potential for restoration. Beside forestry (poplar plantations), main threat for 91E0\* is the ongoing succession, sedimentation of the side branch and the loss of the island character.

<u>Objective</u>: Complex planning for the opening of the navigation infrastructure, re-dynamization of the sidearm; dredging of sediments to ensure a dynamic side branch and restored island habitats on a long term.